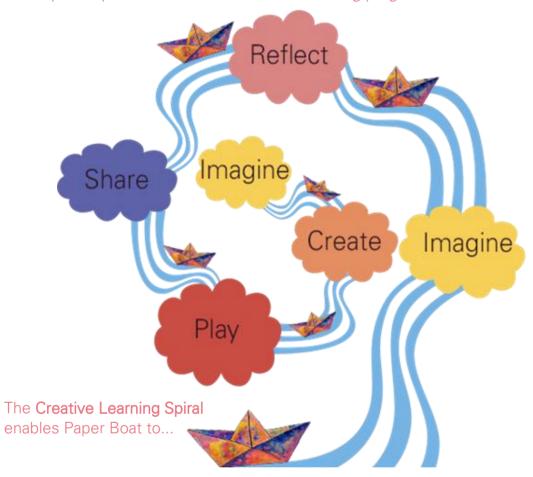

## Learning Spiral

At the heart of Paper Boat's approach is a **Creative Learning Spiral** that shines a light on the 'waypoints' of any creative learning journey.

It's inspired by MIT Media Labs 'Creative Learning programme':

...design cutting-edge tools and approaches for use in our Children's Hubs so that we can *inspire and enable children to change their world*.

...use a common language that connects our Paper Boat Community allowing us to collaborate more effectively and *help children to voyage beyond their horizons*.

...embed creative learning into all aspects of our operations so that we can act as a learning organisation and a learning community fixed upon our vision of a world that unlocks the infinite potential of every child.

...gently steer children to waypoints along their unique journeys as they set sail on an ocean of endless possibility.